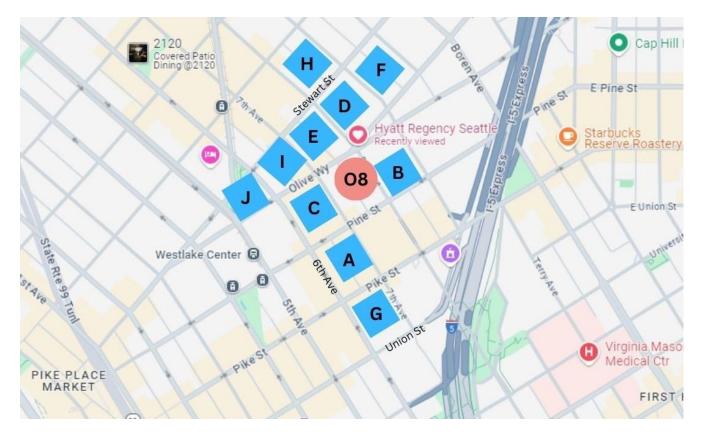

## **NEARBY PARKING (NON-HYATT)**

## PLEASE NOTE THAT THE GARAGES LISTED BELOW ARE NOT GUARANTEED AVAILABLE AND ARE NOT HYATT SANCTIONED.

PLEASE CLICK ON THE LINK PROVIDED FOR EACH LOCATION FOR FURTHER INFORMATION ON TIMES, AUTO SIZE RESTRICTIONS AND EXACT LOCATION. HYATT IS NOT AFFILIATED WITH, NOR TAKES ANY RESPONSIBILITY FOR THE INFORMATION PROVIDED VIA HYPERLINKS.

PLEASE ALSO NOTE THAT SOME OF THESE SITES ARE THIRD PARTY COMPANIES WHO OFFER PARKING AT THESE LOCATIONS.

- A- MERIDIAN GARAGE EAST: 1515 7<sup>TH</sup> AVENUE
- B- IMPARK SURFACE LOT: 802 PINE STREET
- C- PACIFIC PLACE GARAGE: 600 PINE STREET
- D- 8<sup>TH</sup> & OLIVE GARAGE: 1859 8<sup>TH</sup> AVENUE
- E- 7<sup>TH</sup> AVENUE GARAGE: 1700 7<sup>TH</sup> AVENUE
- F- 9<sup>TH</sup> AVE GARAGE: 1800 9<sup>TH</sup> AVENUE
- G- ONE CONVENTION PLACE: 701 PIKE STREET
- H- STEWART STREET GARAGE: 818 STEWART STREET
- I- 7<sup>TH</sup> AVE (SURFACE LOT): 1825 7<sup>TH</sup> AVENUE
- J- OLIVE WAY LOT (SURFACE LOT): 500 OLIVE WAY